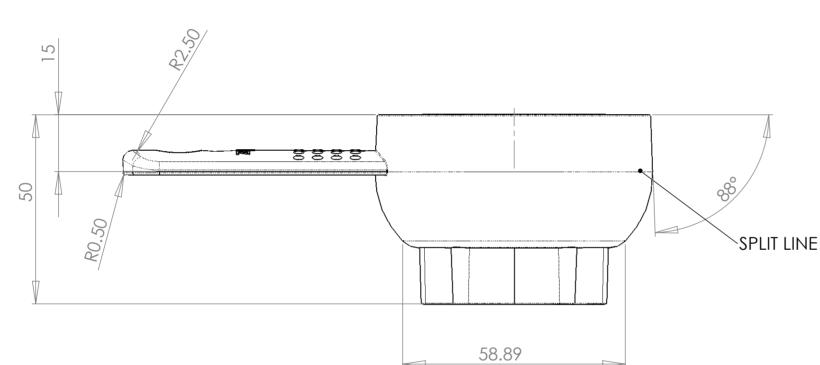

## Medium scoop

Injection Moulded Material -High Density Polyprop. Colour - Yellow colour matched Shot Weight = 27.82g @1.02g/cm³

Geometric Data to be taken from IGES file. Ejection - To underside.
Finish - High polish finish to all faces.
Typical wall thickness 2mm
Typical draft 2 degrees per side
unless specified otherwise.