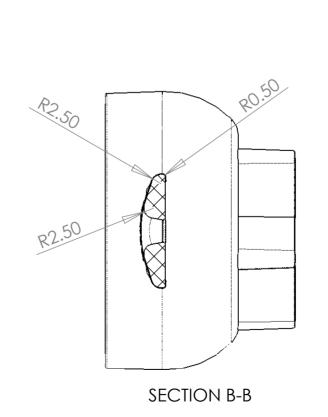

## Medium scoop

Injection Moulded Material -High Density Polyprop. Colour - Yellow colour matched Shot Weight = 27.82g @1.02g/cm³

Geometric Data to be taken from IGES file. Ejection - To underside.
Finish - High polish finish to all faces.
Typical wall thickness 2mm
Typical draft 2 degrees per side
unless specified otherwise.