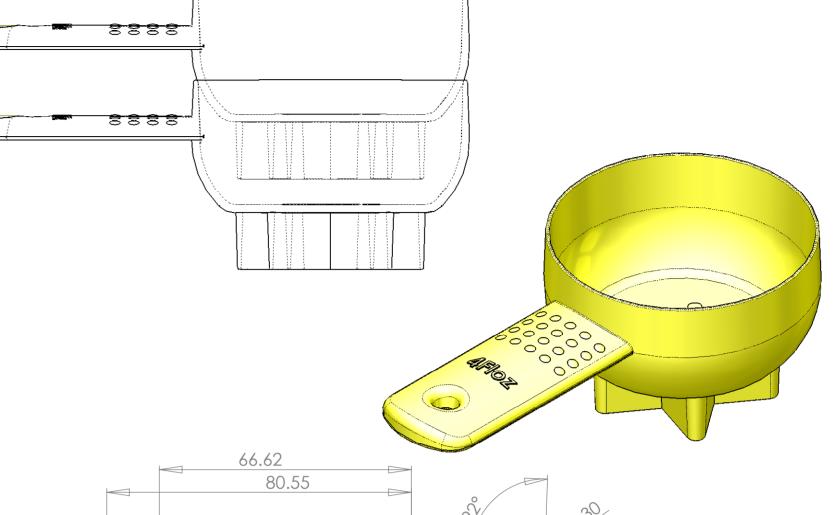

## Medium scoop

Injection Moulded Material -High Density Polyprop. Colour - Yellow colour matched Shot Weight = 27.82g @1.02g/cm³

Geometric Data to be taken from IGES file. Ejection - To underside.
Finish - High polish finish to all faces.
Typical wall thickness 2mm
Typical draft 2 degrees per side
unless specified otherwise.