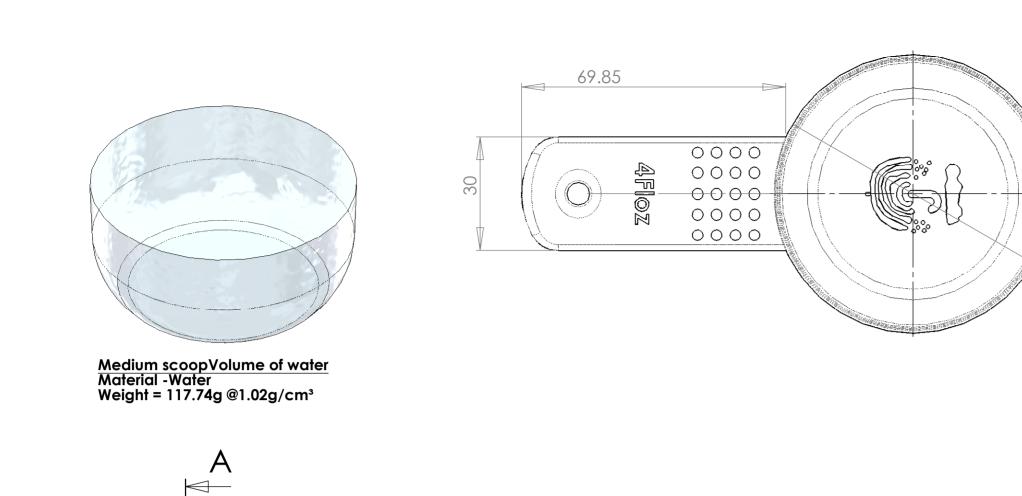

## Medium scoop

Injection Moulded Material -High Density Polyprop. Colour - Yellow colour matched Shot Weight = 27.82g @1.02g/cm³

Geometric Data to be taken from IGES file. Ejection - To underside.
Finish - High polish finish to all faces.
Typical wall thickness 2mm
Typical draft 2 degrees per side
unless specified otherwise.