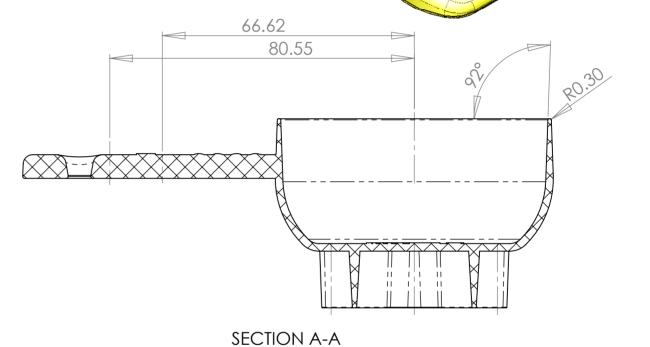

## Medium scoop

Injection Moulded Material -High Density Polyprop. Colour - Yellow colour matched Shot Weight = 27.82g @1.02g/cm³

Geometric Data to be taken from IGES file. Ejection - To underside.
Finish - High polish finish to all faces.
Typical wall thickness 2mm
Typical draft 2 degrees per side
unless specified otherwise.