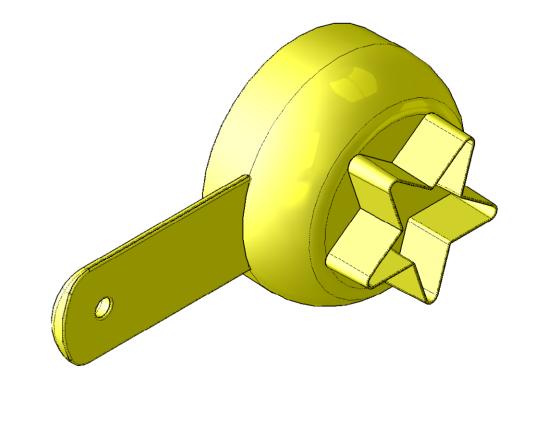

## Medium scoop

Injection Moulded Material -High Density Polyprop. Colour - Yellow colour matched Shot Weight = 27.82g @1.02g/cm³

Geometric Data to be taken from IGES file. Ejection - To underside.
Finish - High polish finish to all faces.
Typical wall thickness 2mm
Typical draft 2 degrees per side
unless specified otherwise.