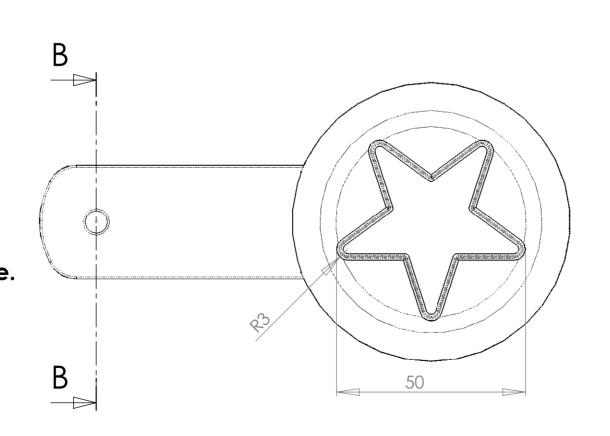

## Medium scoop

Injection Moulded Material -High Density Polyprop. Colour - Yellow colour matched Shot Weight = 27.82g @1.02g/cm³

Geometric Data to be taken from IGES file. Ejection - To underside.
Finish - High polish finish to all faces.
Typical wall thickness 2mm
Typical draft 2 degrees per side
unless specified otherwise.