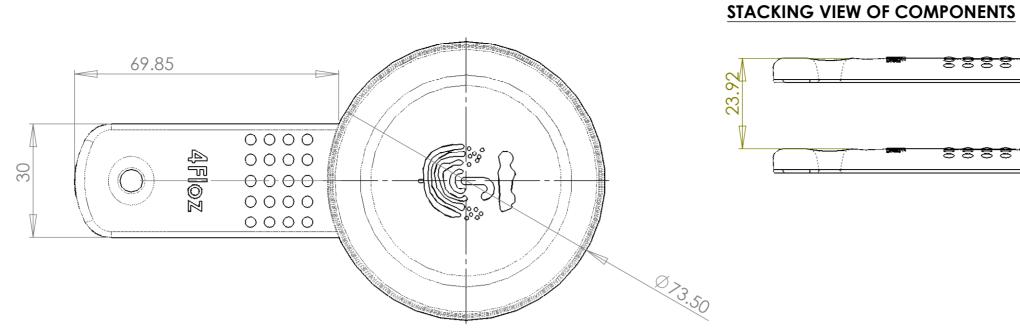

## Medium scoop

Injection Moulded Material -High Density Polyprop. Colour - Yellow colour matched Shot Weight = 27.82g @1.02g/cm³

Geometric Data to be taken from IGES file. Ejection - To underside.
Finish - High polish finish to all faces.
Typical wall thickness 2mm
Typical draft 2 degrees per side
unless specified otherwise.